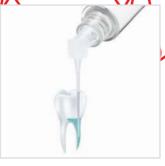

## Irrigation

Note: If needed, pre-bend the tip to access easily into the canal.

Start irrigating in the pulp chamber and gently insert the needle into the canal orifice.

Note: Avoid hitting the pulp chamber floor with the tip of the needle in order to prevent any damages to the back-to-back vents. The tip of the needle easily slides down into the canal. Make sure to respect your working length.

Note: Make also sure that the needle can move freely to ensure constant flowback of the irrigation solution.