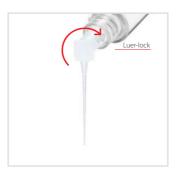

## Setting Instructions

- Open the packaging by pulling along pre-cut notch provided for this purpose.
- Prefill your Luer-lock syringe with one of the compatible fluids: (heated) stabilized NaOCI up to 6 %, EDTA 17 %, Chlorhexidine digluconate 2 %, Acid citric up to 40 %, distilled water.

Note: Dual Rinse® HFDP is also a compatible solution.

- Insert the connector part of the needle into the male nose of the previously filled Luer-lock syringe and lock the needle by rotating it clockwise.
- Note: Make sure the needle is correctly locked on the syringe.
- Identify the 4 depth marks on the needle (18 mm, 19 mm, 20 mm and 22 mm) to respect your working length.