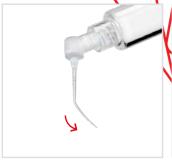

Note: A stopper may be used to indicate the working length.

First time user: Before use, check the pressure needed on the syringe barrel to create two balanced jets exiting the needle. This step also allows you to control the flowability of your irrigation solution.