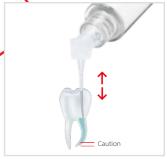

## Irrigation

Note: If needed, pre-bend the tip to access easily into the canal.

Start irrigating in the pulp chamber and gently insert the needle into the canal orifice.

Note: Avoid hitting the pulp chamber floor with the tip of the needle in order to prevent any damages to the back-to-back vents. The tip of the needle easily slides down into the canal. Make sure to respect your working length.

Note: Make also sure that the needle can move freely to ensure constant flowback of the irrigation solution.