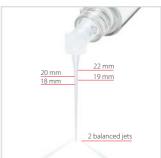

Note: Dual Rinse® HFDP is also a compatible solution.

- Insert the connector part of the needle into the male nose of the previously filled Luer-lock syringe and lock the needle by rotating it clockwise.
- Note: Make sure the needle is correctly locked on the syringe.
- Identify the 4 depth marks on the needle (18 mm, 19 mm, 20 mm and 22 mm) to respect your working length.

Note: A stopper may be used to indicate the working length.

First time user: Before use, check the pressure needed on the syringe barrel to create two balanced jets exiting the needle. This step also allows you to control the flowability of your irrigation solution.