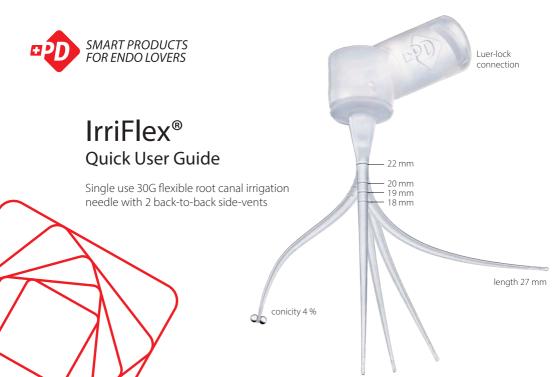

Ø 0.3 mm (30G)

Note: Dual Rinse® HFDP is also a compatible solution.

- Insert the connector part of the needle into the male nose of the previously filled Luer-lock syringe and lock the needle by rotating it clockwise.
- Note: Make sure the needle is correctly locked on the syringe.
- Identify the 4 depth marks on the needle (18 mm, 19 mm, 20 mm and 22 mm) to respect your working length.

Note: A stopper may be used to indicate the working length.

First time user: Before use, check the pressure needed on the syringe barrel to create two balanced jets exiting the needle. This step also allows you to control the flowability of your irrigation solution.